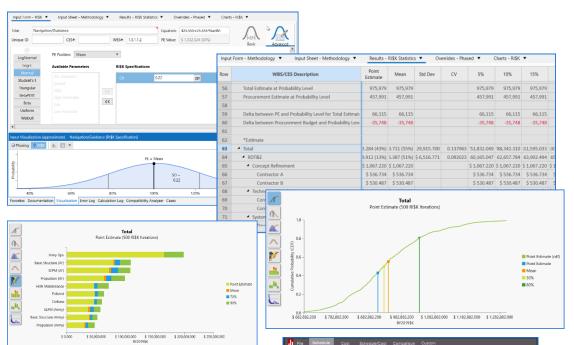

## **ACEIT 8.1 Released Now Including**

- New Session Sections and Enhanced Session Tree
- Learning Curve Visualization
- Calculation Details Pane Added
- Data Table Upgrades
- Documentation Upgrades

Support:aceit\_support@tecolote.comSales:aceit\_sales@tecolote.comTraining:aceit\_train@tecolote.com